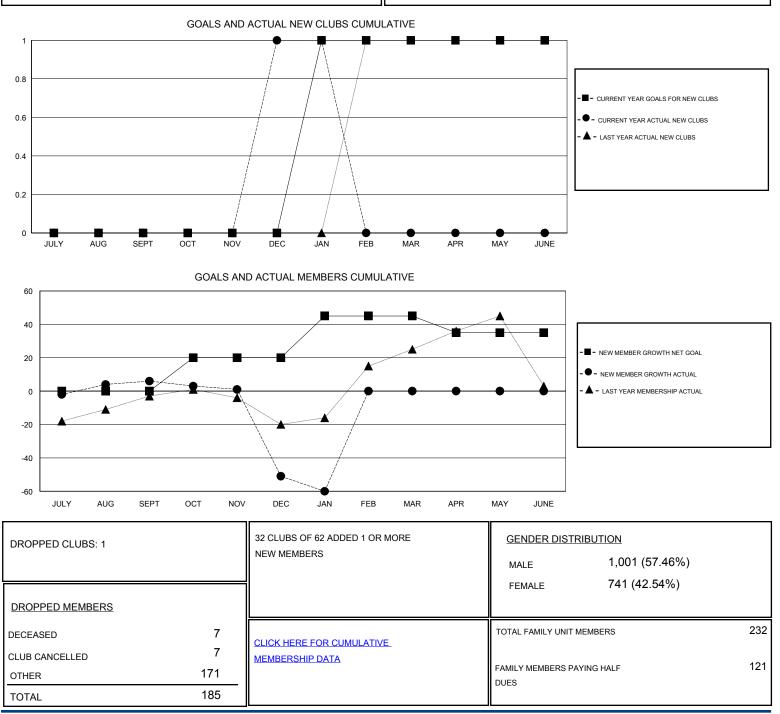

## Gary Wong LOCATION HAWAII GMT CA GMT: Clubs Members RESULTS FOR 2016-2017 RESULTS FOR 2016-2017 NEW CLUB GOAL NEW CLUBS DROPPED CLUBS NEW MEMBER GROWTH NEW MEMBER DROPPED QUARTER QUARTER NET GOAL (not reinstated GROWTH ACTUAL (not MEMBERS ACTUAL or transfers) reinstated or transfers) (including transfers) 0 0 0 0 68 62 JULY/AUG/SEPT JULY/AUG/SEPT 0 1 1 20 106 OCT/NOV/DEC OCT/NOV/DEC 49 1 0 0 25 8 17 JAN/FEB/MAR JAN/FEB/MAR 0 0 0 APR/MAY/JUNE APR/MAY/JUNE -10 0 0